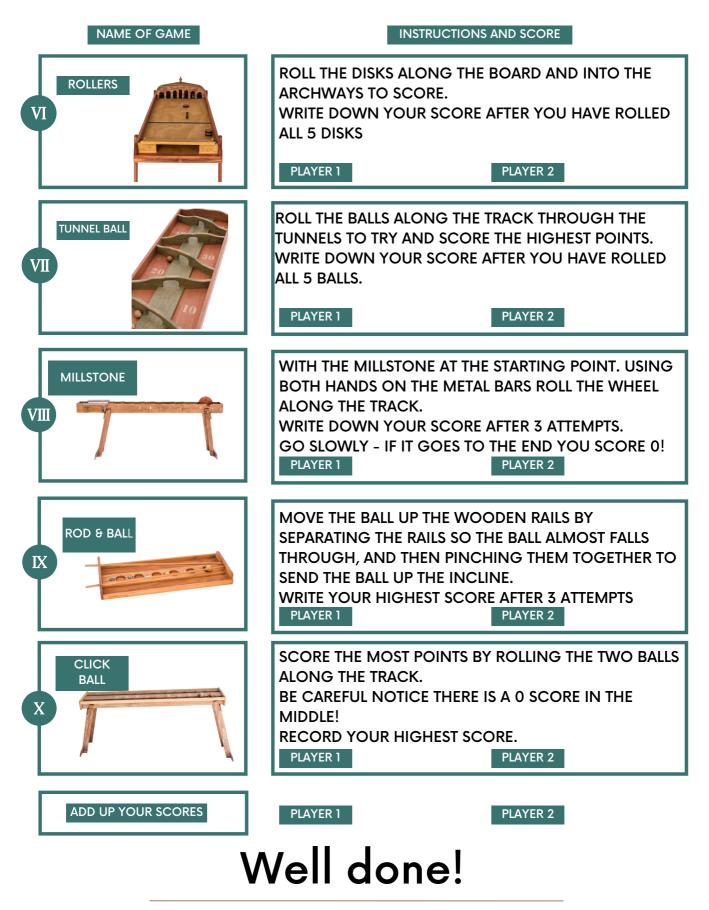

ER WHEN A<br>PLACED BLOCK TOPPLES THE WHOLE LOT.<br>FOR THE PLAYER WHO DIDN'T MAKE THE BLOCKS FALL<br>20 POINTS.<br>PLAYER 1<br>PLAYER 2                                       |
| V<br>OVER THE<br>HILL             | ROLL THE WOODEN BALL ALONG THE TRACK SO THAT<br>IT GOES JUST OVER THE HILL.<br>COUNT THE NUMBER OF ROLLS UNTIL YOU GET THE<br>BALL TO STAY IN THE RED AREA. FEWEST ATTEMPTS<br>GAINS 20 POINTS.<br>PLAYER 1<br>PLAYER 2                                       |
| TURN OVER FOR MORE                |                                                                                                                                                                                                                                                               |

## PARTNER CHALLENGE - CONTINUED



www.woodbotherer.co.nz